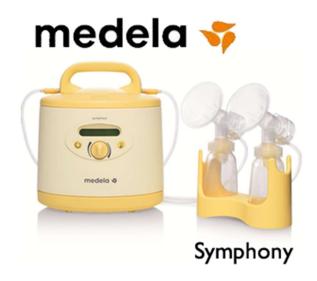

# The Medela Symphony Hospital-Grade Breastpump

If a baby is in NICU, or is unable to breastfeed effectively, if the lactating parent is having trouble making quite enough milk, breast pump rental can be an invaluable tool to help breastfeeding get off to a good start!

### For daily use - Double pumping

The Symphony is a double-sided hospital-grade electric breast pump and is effective for frequent, long-term pumping. It is quiet and very adjustable, to make pumping as comfortable as possible. To rent a pump from Pharmasave Terrace, you will need a driver's license or BCID and a VISA or MasterCard.